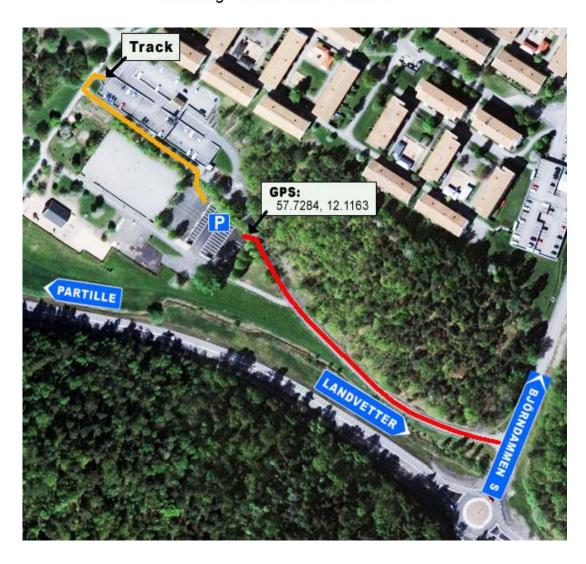

Partille Vandrarhem Bed & Breakfast, Landvettervägen, Åstebo, 43349 Partille www.partillevandrarhem.com (website also in English) Int. + 46 31 44 65 01

(GPS: 57.71773, 12.14251)

4-bed: 600 SEK / room 2-bed: 450 SEK / room