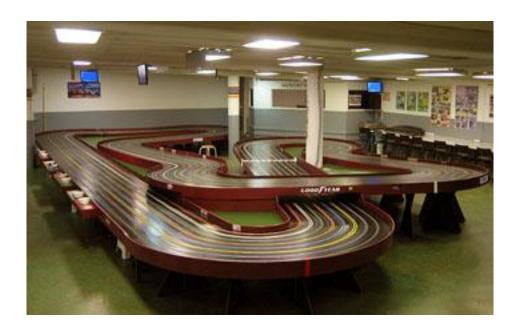

Starting fee: Prod 24: 100 SEK (10 EUR)

Open 12: 100 SEK (10 EUR)

**Prices:** Trophies to 1 - 2 - 3 place in both classes.

Prize money to Open 12 finalists.

## **Production 24**

Bodies: Attan Volvo S 60 TTA, BMW M4 DTM

**BPA** Alfa Romeo 156, Honda Accord, Octavia, Toyota Coupé, Volvo S60

Easy Slot Mercedes CLK

Red Fox Audi, BMW 320 WTC, Ford Fusion, Mercedes DTM

**Technical rules:** ISRA (free motorbrace) JK X-24 chassies are allowed for this race.

**Motor:** X-12, BB allowed, only full-size ceramic single magnets, no aluminium endbell.

Only 2 mm motor axle.

## Open 12

Bodies: BPA Bentley, Lola Red Fox Lola B2K Betta Epsilon Euskapi G-12

Maximum height 38 mm.

**Motor:** X-12, BB allowed, only full-size ceramic single magnets, no aluminium endbell.

Only 2 mm motor axle.