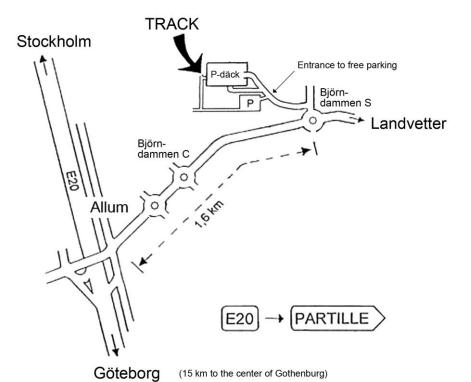

Partille Vandrarhem Bed & Breakfast, Landvettervägen, Åstebo, 43349 Partille www.partillevandrarhem.com (website also in English) Int. + 46 31 44 65 01

(GPS: 57.71773, 12.14251)

4-bed: 600 SEK / room 2-bed: 450 SEK / room