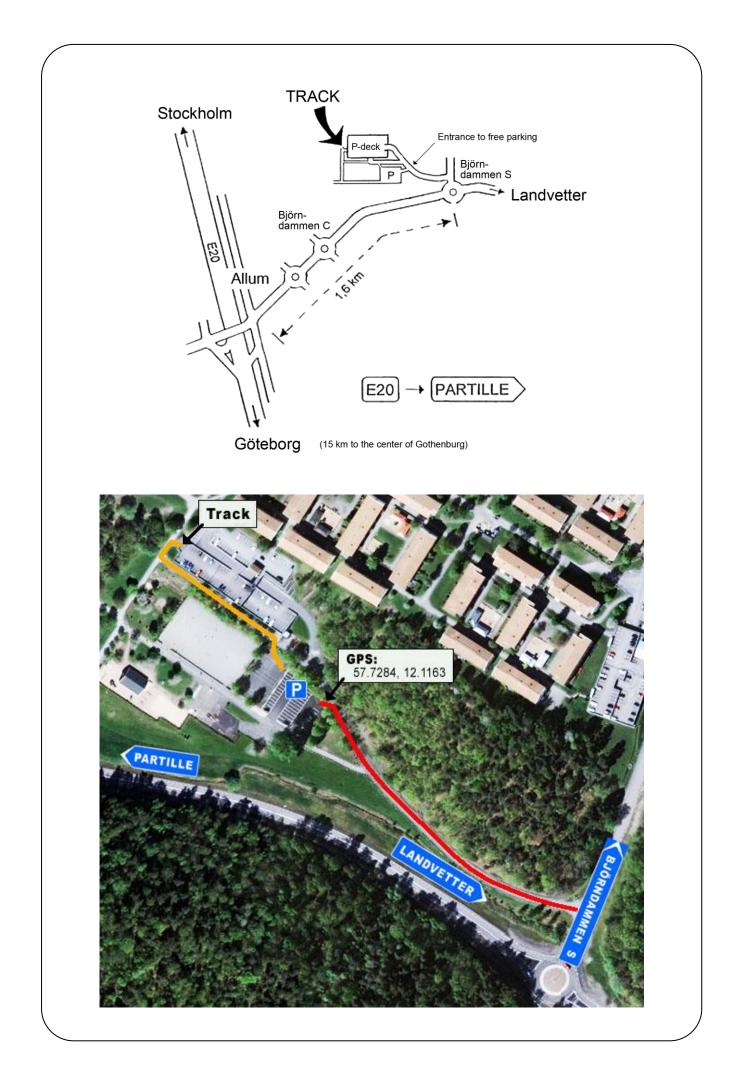

Last day for registration: Registration & Information: May 22<sup>nd</sup> 2016 info@go-69.net

Lodging arrangements at hostel near the track:

Partille Vandrarhem Bed & Breakfast, Landvettervägen, Åstebo, 43349 Partille www.partillevandrarhem.com (website also in English) Int. + 46 31 44 65 01

(GPS: 57.71773, 12.14251)

4-bed: 660 SEK / room 2-bed: 500 SEK / room

GO-69 welcomes all drivers!

| Race system:      | Prod 24:<br>Open 12:                                                                                          | Qualification 1 min. All run 8 x 3 min. Win from any group.<br>Qualification 1 min, Semis 8 x 3 min and Final 8 x 5 min. |                      |  |  |
|-------------------|---------------------------------------------------------------------------------------------------------------|--------------------------------------------------------------------------------------------------------------------------|----------------------|--|--|
| Qualifying order: | ISRA ranking. If you don't have any ranking, you will be given a ranking number in the order of registration. |                                                                                                                          |                      |  |  |
| Starting fee:     | Prod 24:<br>Open 12:                                                                                          | 100 SEK<br>100 SEK                                                                                                       | (10 EUR)<br>(10 EUR) |  |  |
| Prices:           | Trophies to 1 - 2 - 3 place in both classes.<br>Prize money to Open 12 finalists.                             |                                                                                                                          |                      |  |  |