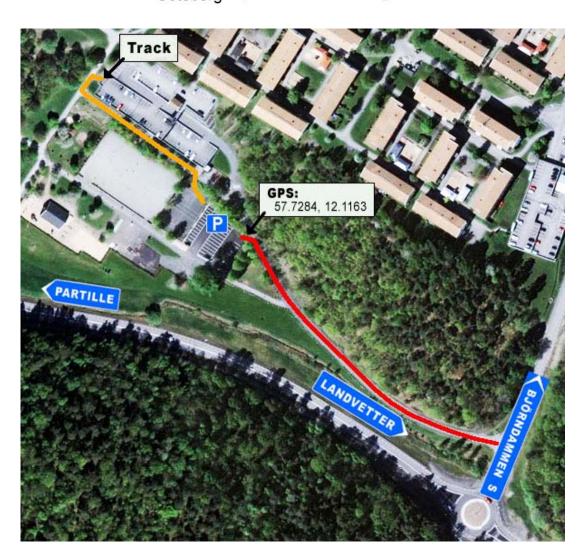

## **Eurosport 24**

Bodies: BPA Cadillac Red Fox Audi LMP

Technical rules: ISRA

Göteborg (15 km to the center of Gothenburg)