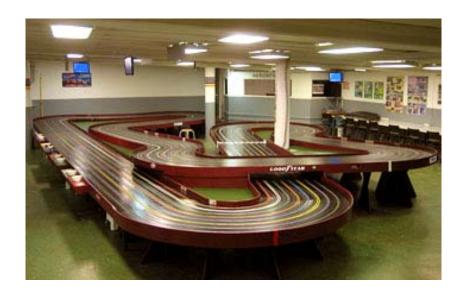

3 place. Prize money to Eurosport finalists.

Minimum ground clearance in all classes is 0.5 mm during the whole race.

#### **Production 24**

Bodies: Betta 2006 Audi A4 DTM

**BPA** Alfa 156, Honda Accord, Volvo S60, Octavia **Red Fox** Mercedes DTM, BMW 320 WTC, Audi

JK Chevy Lacetti Parma #1035

Technical rules: ISRA (free motorbrace) JK X-24 chassies are allowed for this race.

**Motor:** X-12, BB allowed, only full-size ceramic single magnets, no aluminium endbell.

Only 2 mm motor axle.

### Open 12

Bodies: BPA Bentley Red Fox Lola B2K Betta Epsilon Euskapi G-12

Maximum height 38 mm.

**Motor:** X-12, BB allowed, only full-size ceramic single magnets, no aluminium endbell.

Only 2 mm motor axle.

## **Eurosport 24**

Bodies: BPA Cadillac Red Fox Audi LMP

Technical rules: ISRA





Göteborg (15 km to the center of Gothenburg)