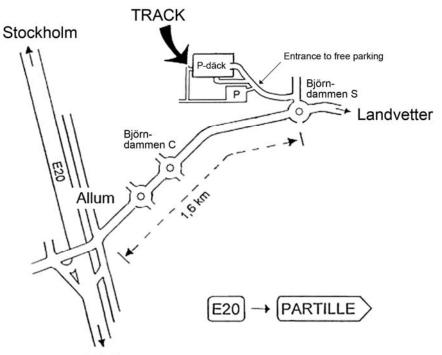

## **Eurosport 24**

Bodies: BPA Cadillac Red Fox Audi LMP

Technical rules: ISRA

Göteborg (15 km to the center of Gothenburg)